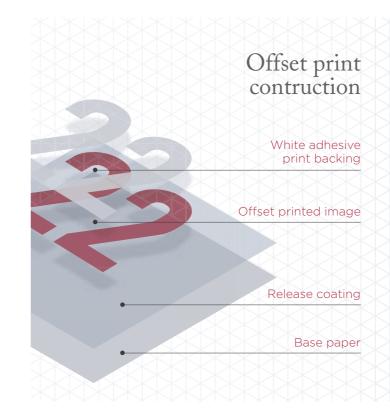

## Texitran CP is a specialist paper for high quality decoration - even photographic quality is possible.

The ideal for T-shirts, sweatshirts, sportswear, fitnesswear and workware.

CP is printable using a variety of methods, including screen, flexo, offset and digital.

#### FEATURES

- Specialist screen and offset litho printing transfer papers
- Compatible with specialist PVC free inks, plastisol inks, water based inks, solvent based inks and with powdered adhesives\*
- Ideal for tagless labels
- Excellent dimensional stability and lie flat properties
- Coated on both sides and precision sheeted
- 100% cold peel release
- Formaldehyde free