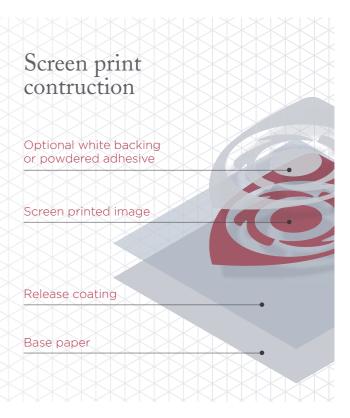

## Texitran CP is a specialist paper for high quality decoration - even photographic quality is possible.

The ideal for T-shirts, sweatshirts, sportswear, fitnesswear and workware.

CP is printable using a variety of methods, including screen, flexo, offset and digital.

#### FEATURES

- Specialist screen and offset litho printing transfer papers
- Compatible with specialist PVC free inks, plastisol inks, water based inks, solvent based inks and with powdered adhesives\*
- Ideal for tagless labels
- Excellent dimensional stability and lie flat properties
- Coated on both sides and precision sheeted
- 100% cold peel release
- Formaldehyde free